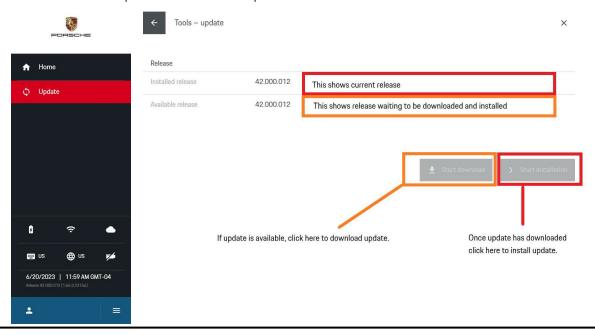

# i Important!

The download process must be started by user once an online connection is available.

Select "Update" in the "Tools" menu to view the current update availability status. If an update is shown, select "Start Download". Installation of the releases must be started manually after the download has completed by pressing the "Start installation" button. Prerequisite: PPN Porsche Tester License registration must have been carried out successfully.